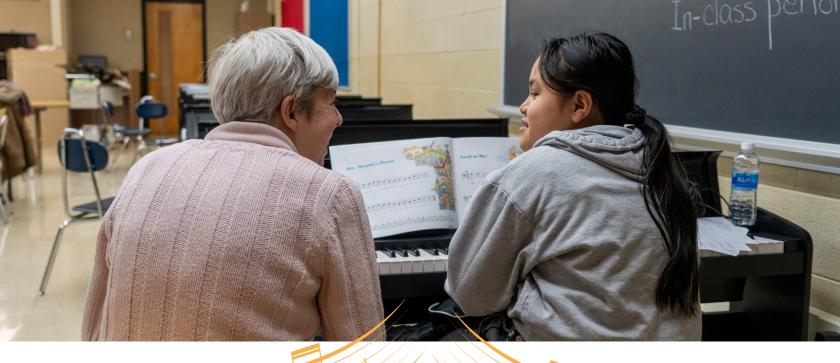

## Wednesday Evenings and Saturday Mornings Sept. 14 - Dec. 14, 2024

**Classes 30-45 minutes** 

**CLASSES** 

Band, Percussion, Drumline, Drumset, Guitar, Ukulele, Piano/Keyboard