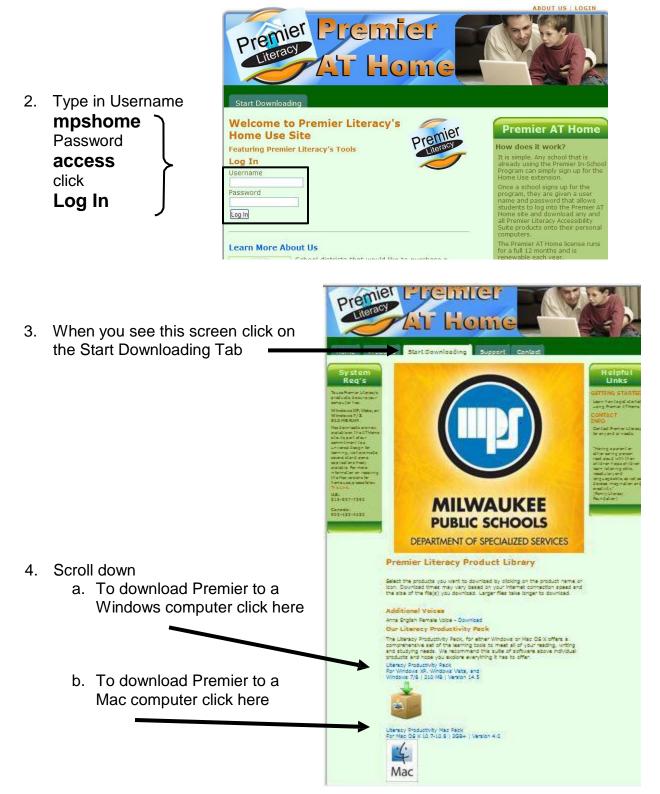

## LOGIN/DOWNLOAD INSTRUCTIONS

Premier AT Home can only be installed on computers owned by the MPS students, parents, and/or staff.

1. Go to www.premierathome.com. You will see this Log In screen

For technical assistance contact *Premier Assistive Technology* at 815 927-7390 Email <u>CRS@readingmadeeasy.com</u> or <u>atteam@milwaukee.k12.wi.us</u>